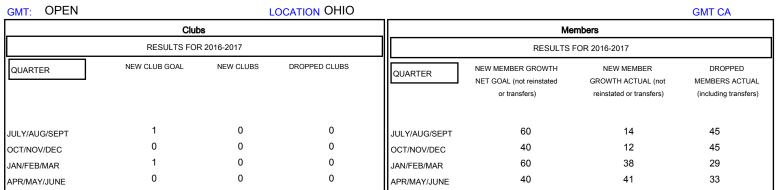

## MONTHLY MEMBERSHIP PROGRESS REPORT

District 13 OH2

Results as of: 6/30/2017

| DROPPED CLUBS: 0  DROPPED MEMBERS |     | 39 CLUBS OF 55 ADDED 1 OR MORE NEW MEMBERS | GENDER DISTR<br>MALE<br>FEMALE    | 1,377 (74.72%)<br>466 (25.28%) |     |
|-----------------------------------|-----|--------------------------------------------|-----------------------------------|--------------------------------|-----|
| DECEASED                          | 42  | CLICK HERE FOR CUMULATIVE MEMBERSHIP DATA  | TOTAL FAMILY UNIT MEMBERS         |                                | 360 |
| CLUB CANCELLED                    | 0   |                                            | FAMILY MEMBERS PAYING HALF 1 DUES |                                | 404 |
| OTHER                             | 110 |                                            |                                   |                                | 184 |
| TOTAL                             | 152 |                                            |                                   |                                |     |