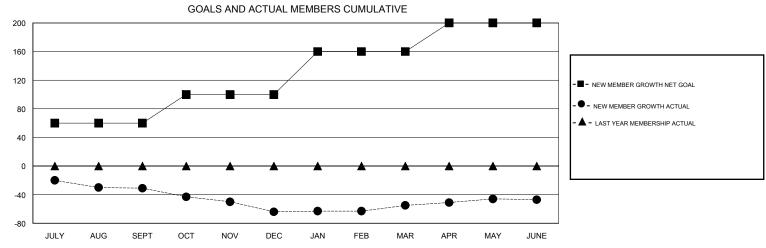

## MONTHLY MEMBERSHIP PROGRESS REPORT

District 13 OH2

Results as of: 6/30/2017

| DROPPED CLUBS: 0  DROPPED MEMBERS |     | 39 CLUBS OF 55 ADDED 1 OR MORE NEW MEMBERS | GENDER DISTR<br>MALE<br>FEMALE    | 1,377 (74.72%)<br>466 (25.28%) |     |
|-----------------------------------|-----|--------------------------------------------|-----------------------------------|--------------------------------|-----|
| DECEASED                          | 42  | CLICK HERE FOR CUMULATIVE MEMBERSHIP DATA  | TOTAL FAMILY UNIT MEMBERS         |                                | 360 |
| CLUB CANCELLED                    | 0   |                                            | FAMILY MEMBERS PAYING HALF 1 DUES |                                | 404 |
| OTHER                             | 110 |                                            |                                   |                                | 184 |
| TOTAL                             | 152 |                                            |                                   |                                |     |